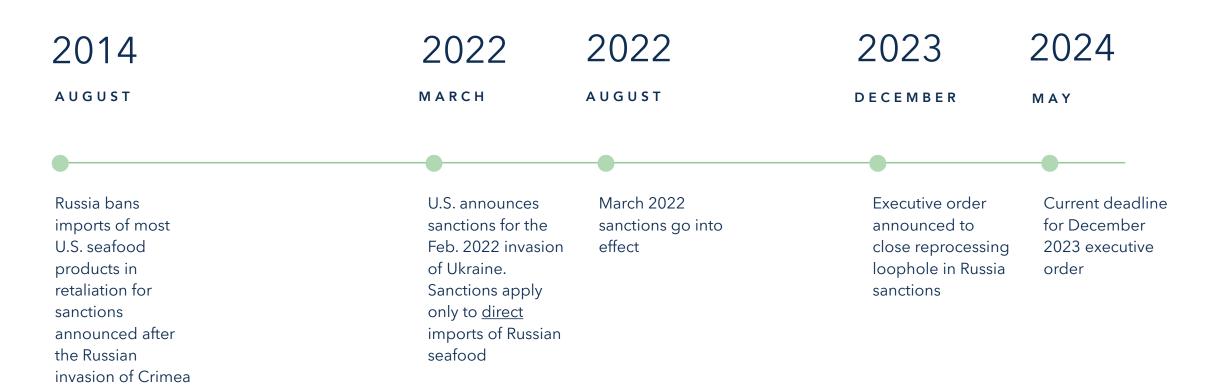

lion Volume > 200,000 mt

## Japan

#### **Key Products**

- Alaska pollock surimi
- Salmon roe
- H&G sablefish
- H&G Atka mackerel
- Alaska pollock roe
- H&G sockeye salmon
- H&G rockfish
- Frozen snow crab

Alaska Seafood Exports to Japan (mt), 2019-2023



## **European Union**

### **Key Products**

- Alaska pollock fillets
- H&G sockeye salmon
- Alaska pollock surimi
- Salmon roe
- Frozen sockeye salmon fillets
- H&G Pacific cod



#### Alaska Seafood Exports to EU (mt), 2019-2023



## China

### **Key Products**

- H&G flatfish
- H&G pink salmon
- Fish meal
- H&G Pacific cod
- H&G keta salmon
- H&G Alaska pollock
- H&G Atka mackerel



## Alaska Seafood Exports to China (mt), 2019-2023



## **Russia Competition and Trade Policies**



### **U.S. – Russia Seafood Trade Relations**





### **Closing the Russia Loophole: Volumes and Values Affected**

#### Estimated Volume and Value of Seafood Imported to the U.S. from China Made from Russian Raw Materials, 2022

|                          | Value (\$millions) | Volume (mt) |
|--------------------------|--------------------|-------------|
| Cod                      | \$239              | 27,000      |
| Salmon                   | \$117              | 16,000      |
| Pollock                  | \$97               | 26,000      |
| Pollock, Cod, and Salmon | \$356              | 70,000      |

Source: Trade Data Monitor, and National Marine Fisheries Services Office of Science and Technology. Compiled by McKinley Research Group.



# McKINLEY RESEARCH

#### McKINLEY RESEARCH GROUP, LLC

3800 Centerpoint Drive, Suite 1100