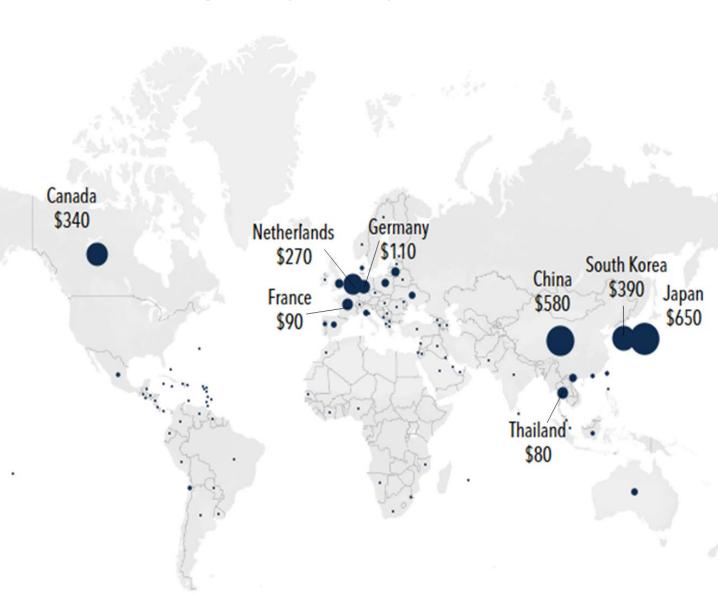

### Export Markets for Alaska Seafood

#### Alaska Seafood Exports by Country (\$millions) 2021-2022 AVG