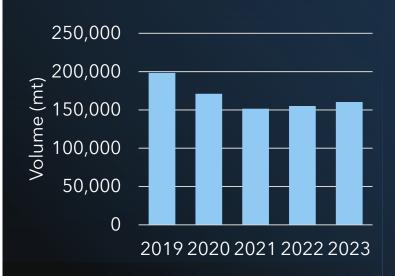

d Exports by Country (\$millions) 2021-2022 AVG

## **United States**

### **Key Products**

- Alaska pollock fillets
- Sockeye salmon fillets
- Canned salmon
- Pacific cod fillets
- Fresh halibut
- Cooked crab sections



#### Estimated Alaska Seafood Consumption (2021/2022 Annual Average)

Value > \$2 billion Volume > 200,000 mt

## Japan

#### **Key Products**

- Alaska pollock surimi
- Salmon roe
- H&G sablefish
- H&G Atka mackerel
- Alaska pollock roe
- H&G sockeye salmon
- H&G rockfish
- Frozen snow crab

Alaska Seafood Exports to Japan (mt), 2019-2023



## **European Union**

### **Key Products**

- Alaska pollock fillets
- H&G sockeye salmon
- Alaska pollock surimi
- Salmon roe
- Frozen sockeye salmon fillets
- H&G Pacific cod



#### Alaska Seafood Exports to EU (mt), 2019-2023



## China

### **Key Products**

- H&G flatfish
- H&G pink salmon
- Fish meal
- H&G Pacific cod
- H&G keta salmon
- H&G Alaska pollock
- H&G Atka mackerel



## Alaska Seafood Exports to China (mt), 2019-2023



## **Russia Competition and Trade Policies**



### **U.S. – Russia Seafood Trade Relations**





### **Closing the Russia Loophole: Volumes and Values Affected**

#### Estimated Volume and Value of Seafood Imported to the U.S. from China Made from Russian Raw Materials, 2022

|                          | Value (\$millions) | Volume (mt) |
|--------------------------|--------------------|-------------|
| Cod                      | \$239              | 27,000      |
| Salmon                   | \$117              | 16,000      |
| Pollock                  | \$97               | 26