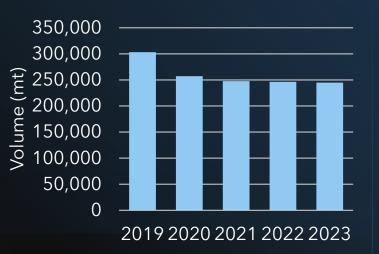

sections



#### Estimated Alaska Seafood Consumption (2021/2022 Annual Average)

Value > \$2 billion Volume > 200,000 mt

## Japan

#### **Key Products**

- Alaska pollock surimi
- Salmon roe
- H&G sablefish
- H&G Atka mackerel
- Alaska pollock roe
- H&G sockeye salmon
- H&G rockfish
- Frozen snow crab

Alaska Seafood Exports to Japan (mt), 2019-2023



## **European Union**

### **Key Products**

- Alaska pollock fillets
- H&G sockeye salmon
- Alaska pollock surimi
- Salmon roe
- Frozen sockeye salmon fillets
- H&G Pacific cod



#### Alaska Seafood Exports to EU (mt), 2019-2023



## China

### **Key Products**

- H&G flatfish
- H&G pink salmon
- Fish meal
- H&G Pacific cod
- H&G keta salmon
- H&G Alaska pollock
- H&G Atka mackerel



## Alaska Seafood Exports to China (mt), 2019-2023



## **Russia Competition and Trade Policies**



### **U.S. – Russia Seafood Trade Relations**





### **Closing the Russia Loophole: Volumes and Values Affected**

#### Estimated Volume and Value of Seafood Imported to the U.S. from China Made from Russian Raw Materials, 2022

|                          | Value (\$millions) | Volume (mt) |
|--------------------------|--------------------|-------------|
| Cod                      | \$239              | 27,000      |
| Salmon                   | \$117              | 16,000      |
| Pollock                  | \$97               | 26,000      |
| Pollock, Cod, and Salmon | \$356              | 70,000      |

Source: Trade Data Monitor, and National Marine Fisheries Services Office of Science and Technology. Compiled by McKinley Research Gro