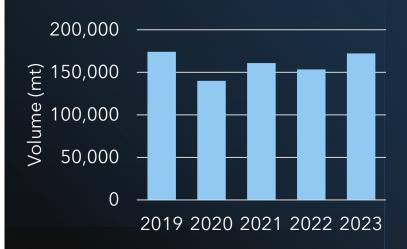

#### **Key Products**

- Alaska pollock surimi
- Salmon roe
- H&G sablefish
- H&G Atka mackerel
- Alaska pollock roe
- H&G sockeye salmon
- H&G rockfish
- Frozen snow crab

Alaska Seafood Exports to Japan (mt), 2019-2023