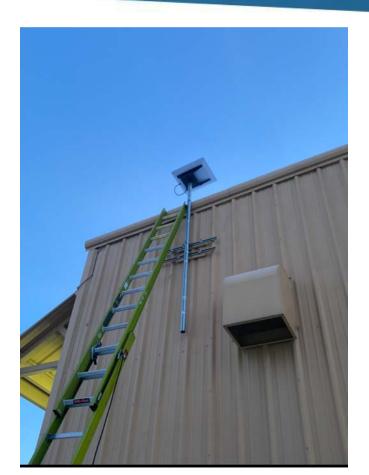

# **Example Standard Starlink Installation**

Example Standard Starlink on flat roof installation