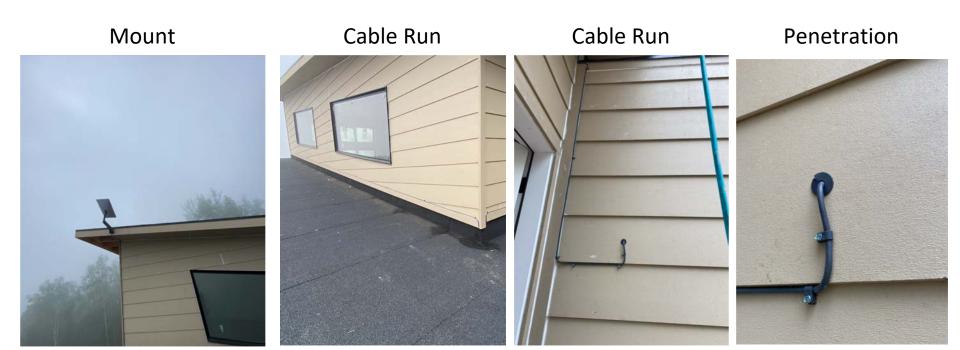

# **Example Standard Starlink Installation**

Example Standard Starlink on flat roof installation